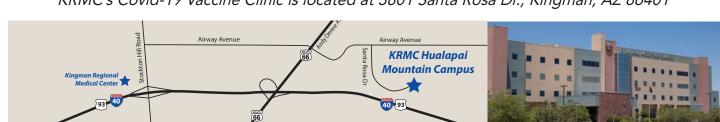

## **COVID-19 VACCINE CLINIC** KRMC's Covid-19 Vaccine Clinic is located at 3801 Santa Rosa Dr., Kingman, AZ 86401

To get to your appointment for the Covid-19 vaccine:

- 1: Take Santa Rosa Drive to our Hualapai Mountain campus.
- 2: Use the second entrance to enter our parking lot.
- 3: Follow the Covid-19 Vaccine signs to the designated parking area.
- 4: Enter the Covid-19 Vaccine Clinic on the west end of the building. The entrance is indicated with a large banner.

Vaccines are given by appointment only. To make an appointment call (928) 263-3945

SANTA ROSA DRIVE

HUMAPAI MOUNTAIN CANFUS

Rev. 03/21

PREVENTION | DIAGNOSIS | TREATMENT | RECOVERY