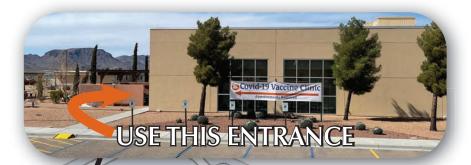

## **COVID-19 VACCINE CLINIC** KRMC's Covid-19 Vaccine Clinic is located at 3801 Santa Rosa Dr., Kingman, AZ 86401

To get to your appointment for the Covid-19 vaccine:

- 1: Take Santa Rosa Drive to our Hualapai Mountain campus.
- 2: Use the second entrance to enter our parking lot.
- 3: Follow the Covid-19 Vaccine signs to the designated parking area.
- 4: Enter the Covid-19 Vaccine Clinic on the west end of the building. The entrance is indicated with a large banner.