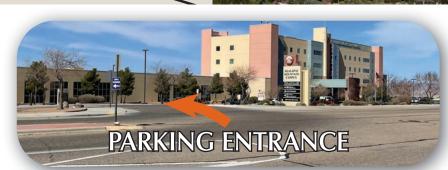

## **COVID-19 VACCINE CLINIC** KRMC's Covid-19 Vaccine Clinic is located at 3801 Santa Rosa Dr., Kingman, AZ 86401

To get to your appointment for the Covid-19 vaccine:

- 1: Take Santa Rosa Drive to our Hualapai Mountain campus.
- 2: Use the second entrance to enter our parking lot.
- 3: Follow the Covid-19 Vaccine signs to the designated parking area.
- 4: Enter the Covid-19 Vaccine Clinic on the west end of the building. The entrance is indicated with a large banner.